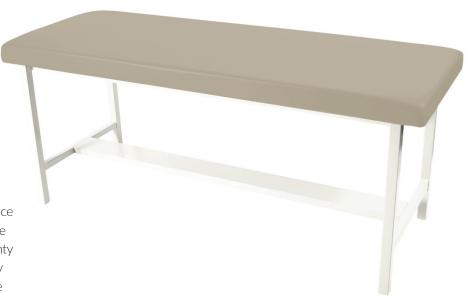

## H-Brace **Treatment Table**

## **Model 5588**

With a 350-lb weight capacity, the H-Brace Treatment Table provides a sturdy, durable surface for treatments. A five-year warranty offers peace of mind while the upholstery with PreFixx® Protective Finish makes the table easy to clean and disinfect.

## **Key features** at a glance

- 350lb (158.8kg) weight capacity
- > Seamless upholstered top with Prefixx® Protective Finish
- › All-welded steel construction
- Leveling glides
- 5-year limited warranty
- Paper cutter band
- Paper rod holder

**Specifications** 

Height: 31.5" (80cm)

Length: 70" (177.8cm) Width: 26.5" (67.3cm) Net Weight: 75lb (59.9kg) Shipping Weight: 128lb (58kg)

Shipping Dimensions: 76"L x 30"W x 41"H

(193cm x 76.2cm x 104.1cm)