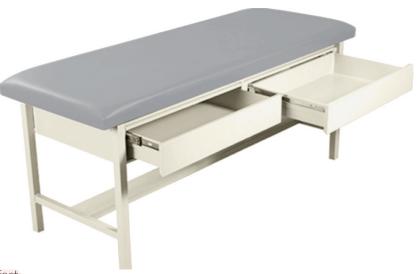

## H-Brace Treatment Table with Two Drawers

## **Model 5585**

With a 350-lb weight capacity, the H-Brace Treatment Table with Two Drawers provides a sturdy, durable surface for treatments. A five-year warranty offers peace of mind while the comfortable upholstery with PreFixx® Protecti Finish makes the table easy to clean and disinfect.

## Key features at a glance

- 350lb (158.8kg) weight capacity
- Seamless upholstered top with Prefixx®
   Protective Finish
- > All-welded steel construction
- Available in all upholstery color options
- Two all metal full extension storage drawers
- › Leveling glides
- > 5-year limited warranty
- Paper cutter band
- Paper rod holder

**Specifications** 

Height: 31.5" (80cm) Length: 70" (177.8cm) Width: 26.5" (67.3cm)

Storage drawers: 27" W x 16" D x 4.2" H

(67cm x 41cm x 11cm) Net Weight: 132lb (59.9kg) Shipping Weight: 185lb (84 kg)