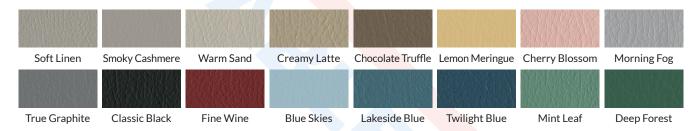

## H-Brace Treatment Table with Two Drawers

## **Model 5585**

With a 350-lb weight capacity, the H-Brace Treatment Table with Two Drawers provides a sturdy, durable surface for treatments. A five-year warranty offers peace of mind while the comfortable upholstery with PreFixx® Protecti Finish makes the table easy to clean and disinfect.



## Colors





## Key features at a glance

- 350lb (158.8kg) weight capacity
- Seamless upholstered top with Prefixx®
   Protective Finish
- > All-welded steel construction
- Available in all upholstery color options
- Two all metal full extension storage drawers
- › Leveling glides
- > 5-year limited warranty
- Paper cutter band
- Paper rod holder

**Specifications** 

Height: 31.5" (80cm) Length: 70" (177.8cm) Width: 26.5" (67.3cm)

Storage drawers: 27" W x 16" D x 4.2" H

(67cm x 41cm x 11cm) Net Weight: 132lb (59.9kg) Shipping Weight: 185lb (84 kg)

Shipping Dimensions: 76"L x 30"W x 41"H

(193cm x 76.2cm x 104.1cm)