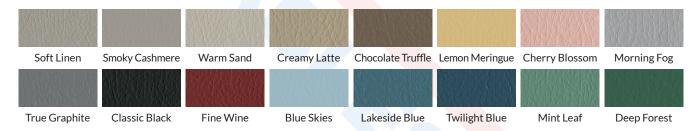

## **Model 5570**

Colors

With a 350-lb weight capacity, the Treatment Table with Adjustable Backrest provides a sturdy, durable surface for treatments. A five-year warranty offers peace of mind while the comfortable upholstery with PreFixx® Protective Finish makes the table easy to clean and disinfect.