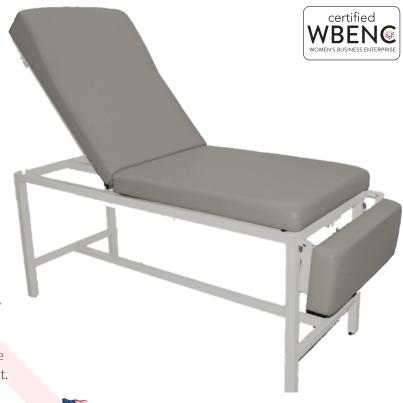

# Treatment Table with Adjustable Backrest

## **Model 5570**

Colors

With a 350-lb weight capacity, the Treatment Table with Adjustable Backrest provides a sturdy, durable surface for treatments. A five-year warranty offers peace of mind while the comfortable upholstery with PreFixx® Protective Finish makes the table easy to clean and disinfect.

## Key features at a glance

- 350lb (226.8kg) weight capacity
- Seamless upholstered top with Prefixx® Protective Finish
- Manual, Adjustable Backrest
- Available in all upholstery color options
- › All-welded steel construction
- Leveling glides
- Paper cutter band
- Paper rod holder

## **Specifications**

Height: 31.5" (80cm)

Length: 70"- 81" with leg section

(177.8cm -205.74cm) Width: 26.5" (67.3cm) Net Weight: 105lb (47.6kg) Shipping Weight: 158lb (71.7kg)

Shipping Dimensions: 76"L x 30"W x 41"H