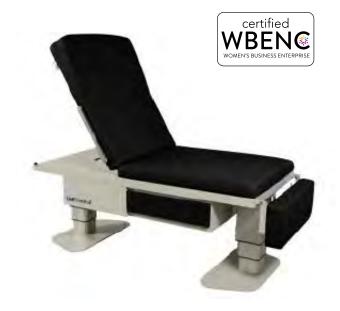

# **Model 5005**

The UMF Medical 5005 Bariatric Treatment Table provides unmatched capacity and comfort in a stable, heavy duty allsteel design. The 5005 has an 800-lb. (362.9kg) patient weight capacity and a low 19" seat height. It also features a fully articulating power back section as well as power hi-lo control.

# **Key features** at a glance

- Ultra comfort seamless top with antimicrobial guard and built in pillow
- > ADA Compliant with 19" (48.3cm) low access
- > All-steel heavy duty construction
- Power Hi-Lo
- > Two function hand control
- Concealed paper roll holder 18" - 21" (45.7cm - 53.3cm)
- > Electro-mechanical actuator system
- > 10" (25.4cm) leg section
- > Large, full extension storage drawer on roller bearing drawer guides
- > 800lb (363kg) weight capacity
- 3 year limited warranty

### **Specifications**

Height: Min. 19" (48.3cm) at seat Max. 35" (88.9cm) at seat

Width: 30" (76.2cm)

Length: 70" (177.8cm) to 80" (203.2cm) with leg section extended Storage drawer: 16" D x 19" W x 4.5" H (40.6cm D x 48.3cm W x 11.4cm H)