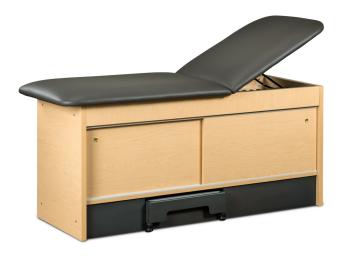

# Step-Up Table with 2 Sliding Doors

## **MODELS: 9777**

- Sturdy, all laminate and steel construction
- Handy, steel stool with slip-resistant top pulls out for use, and neatly stores out of the way when not in use
- Stool can be easily changed on site for use on either side of the table
- Adjustable backrest with 2" for firm foam padding
- 2 sliding door storage, accessible from either side of the table
- Non-marking glides for easy positioning
- 400 lbs. weight capacity under normal use

## **SPECIFICATIONS**

9777-27 72 L x 27" W x 31" H

9777-30 72 L x 27" W x 31" H

California residents please be advised of the following, pursuant to Proposition 65:

**WARNING:** This product can expose you to chemicals, including diisononyl phthalate (DINP), which is known to the State of California to cause cancer. For more information go to www.P65Warnings.ca.gov.