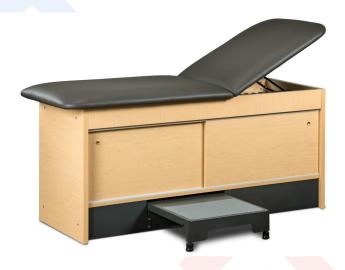

# Step-Up Table with 2 Sliding Doors

## **MODELS: 9777**

- Sturdy, all laminate and steel construction
- Handy, steel stool with slip-resistant top pulls out for use, and neatly stores out of the way when not in use
- Stool can be easily changed on site for use on either side of the table
- Adjustable backrest with 2" for firm foam padding
- 2 sliding door storage, accessible from either side of the table
- Non-marking glides for easy positioning
- 400 lbs. weight capacity under normal use

## **SPECIFICATIONS**

9777-27 72 L x 27" W x 31" H

9777-30 72 L x 27" W x 31" H

California residents please be advised of the following, pursuant to Proposition 65:

**WARNING:** This product can expose you to chemicals, including diisononyl phthalate (DINP), which is known to the State of California to cause cancer. For more information go to www.P65Warnings.ca.gov.