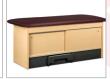

## **MODELS: 9777**

- Sturdy, all laminate and steel construction
- Handy, steel stool with slip-resistant top pulls out for use, and neatly stores out of the way when not in use
- Stool can be easily changed on site for use on either side of the table
- Adjustable backrest with 2" for firm foam padding
- 2 sliding door storage, accessible from either side of the table
- Non-marking glides for easy positioning
- 400 lbs. weight capacity under normal use

## **Laminate Colors**

Dark Cherry

Slate Gray