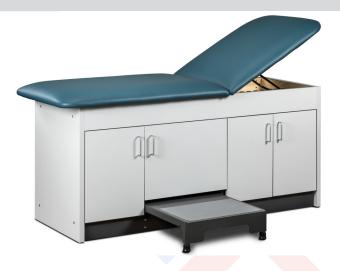

# **Step-Up Table with 4-Doors**

#### **MODELS: 9704**

- Sturdy, all laminate and steel construction
- Handy, steel stool with slip-resistant top pulls out for use, and neatly stores out of the way when not in use
- Stool can be easily changed on site for use on either side of the table
- Adjustable backrest with 2" for firm foam padding
- 4-door storage accessible from either side of the table
- Non-marking glides for easy positioning
- 400 lbs. weight capacity under normal use

#### **SPECIFICATIONS**

| 97 | 04-27 | 72 L x | 27" W x 31" H |  |
|----|-------|--------|---------------|--|
| 97 | 04-30 | 72 L x | 30" W × 31" H |  |

California residents please be advised of the following, pursuant to Proposition 65: