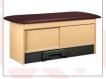

# **Step-Up Table with 4-Doors**

#### **MODELS: 9704**

- Sturdy, all laminate and steel construction
- Handy, steel stool with slip-resistant top pulls out for use, and neatly stores out of the way when not in use
- Stool can be easily changed on site for use on either side of the table
- Adjustable backrest with 2" for firm foam padding
- 4-door storage accessible from either side of the table
- Non-marking glides for easy positioning
- 400 lbs. weight capacity under normal use

### **Laminate Colors**

Dark Cherry