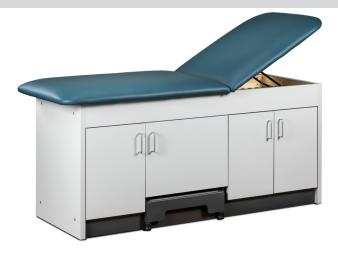

# **Step-Up Table with 4-Doors**

#### **MODELS: 9704**

- Sturdy, all laminate and steel construction
- Handy, steel stool with slip-resistant top pulls out for use, and neatly stores out of the way when not in use
- Stool can be easily changed on site for use on either side of the table
- Adjustable backrest with 2" for firm foam padding
- 4-door storage accessible from either side of the table
- Non-marking glides for easy positioning
- 400 lbs. weight capacity under normal use

#### **SPECIFICATIONS**

| 97 | 04-27 | 72 L x | 27" W x 31" H |  |
|----|-------|--------|---------------|--|
| 97 | 04-30 | 72 L x | 30" W × 31" H |  |

California residents please be advised of the following, pursuant to Proposition 65: