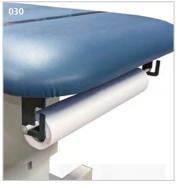

#### 030 Paper Dispenser

 Accommodates paper rolls from 18" (45.72cm) to 21" (53.34cm) wide

030