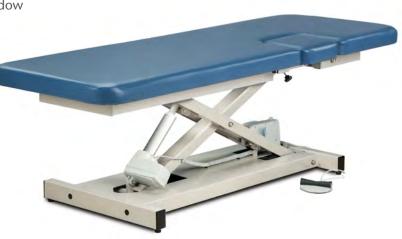

# Open Base, Power Imaging Table with Window Drop

#### **MODEL 85100**

 Features flat top with 10" x 10" hinged imaging window section with metal slide latch

- Electric power height adjustment with foot control
- Ultra-strong, uni-frame base and top construction
- Heavy duty, all welded, lift mechanism
- Durable gray powder-coated steel frame
- Self-lubricating pivot points
- Smooth 110 volt electric height adjustment
- Power supply and motor meets UL 60601-1 and CAN/CSA C22.2 601.1
- Hands-free low voltage foot control
- Easy service, self contained, electrical components
- Rounded corner, upholstered top
- 2" ultra-firm padding
- Low height may help achieve ADA tax credit
- Customize with options
- Made in the USA by Clinton Industries
- 500 lbs. (227 kg) load capacity under normal use

#### MODEL 85100 SPECIFICATIONS

Overall 72" L x 27" W x 18–35" H

Drop Window 10" L x 10" W