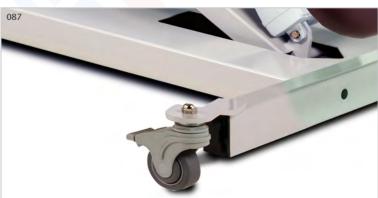

2" L x 27" W x 18–35" H

Drop Window 10" L x 10" W



### **Upholstery Colors**



















## **OPTIONS**

#### **Positioning Straps Set**

- 2"x 92" strap is secured with quick hook and loop Velcro® fasteners
- 2 straps per set (92" x 2")

080

#### Safety Rails (pair)

- 3 height positions
- Plunger height adjustment

082

#### **Hand-Held Controller**

- Alternative to foot control
- Stores easily under top when not in use

084

#### **Locking Casters**

• Heavy duty, rubber wheel, easy-roll casters

087

#### 030 Paper Dispenser

 Accommodates paper rolls from 18" (45.72cm) to 21" (53.34cm) wide

030

#### **Paper Cutter**

• Clear plastic with elastic strap and buckle

040

#### Paper Dispenser/Cutter Combo

• Paper dispenser and paper cutter ordered as one option

034