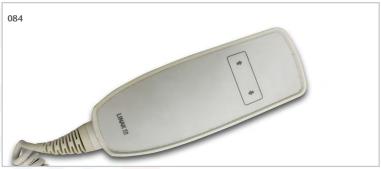

#### **Hand-Held Controller**

- Alternative to foot control
- Stores easily under top when not in use

084