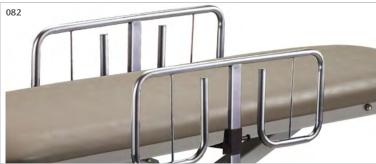

ll 72" L x 27" W x 18–35" H

Drop Window 10" L x 10" W



### **Upholstery Colors**



















## **OPTIONS**

#### **Positioning Straps Set**

- 2"x 92" strap is secured with quick hook and loop Velcro® fasteners
- 2 straps per set (92" x 2")

080

#### Safety Rails (pair)

- 3 height positions
- Plunger height adjustment

082

#### **Hand-Held Controller**

- Alternative to foot control
- Stores easily under top when not in use

084

#### **Locking Casters**

• Heavy duty, rubber wheel, easy-roll casters

087

#### 030 Paper Dispenser

 Accommodates paper rolls from 18" (45.72cm) to 21" (53.34cm) wide

030

#### **Paper Cutter**

• Clear plastic with elastic strap and buckle

040

#### Paper Dispenser/Cutter Combo

• Paper dispenser and paper cutter ordered as one option

034