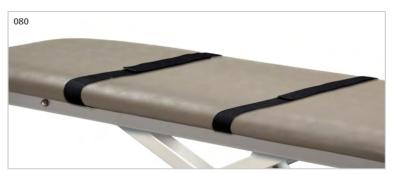

#### **Positioning Straps Set**

- 2"x 92" strap is secured with quick hook and loop Velcro® fasteners
- 2 straps per set (92" x 2")

080