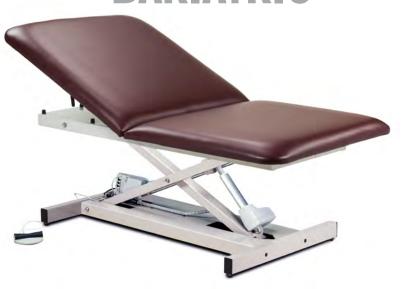

# Open Base, Extra Wide, Bariatric, Power Table with Adjustable Backrest

#### **MODEL 84200**

- Extra wide, bariatric model with choice of two widths
- Dual-cylinder, pneumatic backrest is adjustable from either side and raises 80 degrees from flat
- Electric power height adjustment with foot control
- Ultra-strong, uni-frame base and top construction
- Heavy duty, all welded, lift mechanism
- Durable gray powder-coated steel frame
- Self-lubricating pivot points
- Smooth 110 volt electric height adjustment
- Power supply and motor meets UL 60601-1 and CAN/CSA C22.2 601.1
- Hands-free low voltage foot control
- Easy service, self contained, electrical components
- Rounded corner, upholstered top
- 2" (5 cm) ultra-firm padding
- Low height may help achieve ADA tax credit
- Customize with options
- Made in the USA by Clinton Industries
- 600 lbs. (272 kg) load capacity under normal use

# POWER 600 BARIATRIC

#### 84200-34 SPECIFICATIONS

| Overall  | 72" L x 34" W x 18–35" H |
|----------|--------------------------|
|          |                          |
| Backrest | 38" L x 34" W            |

84200-40 Extra-Wide 40" width model