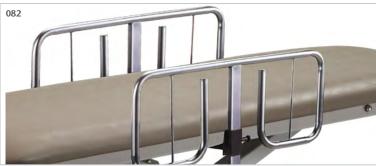

toxicity. For more information go to www.P65Warnings.ca.gov.



#### **Upholstery Colors**



















# **OPTIONS**

#### **Positioning Straps Set**

- 2"x 92" strap is secured with quick hook and loop Velcro® fasteners
- 2 straps per set (92" x 2")

080

## Safety Rails (pair)

- 3 height positions
- Plunger height adjustment

082

#### **Hand-Held Controller**

- Alternative to foot control
- Stores easily under top when not in use

084

## **Locking Casters**

• Heavy duty, rubber wheel, easy-roll casters

087

#### 030 Paper Dispenser

 Accommodates paper rolls from 18" (45.72cm) to 21" (53.34cm) wide

030

## **Paper Cutter**

• Clear plastic with elastic strap and buckle

040

#### Paper Dispenser/Cutter Combo

• Paper dispenser and paper cutter ordered as one option

034