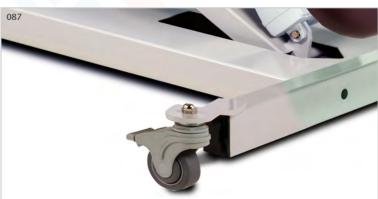

city. For more information go to www.P65Warnings.ca.gov.



#### **Upholstery Colors**



















# **OPTIONS**

#### **Positioning Straps Set**

- 2"x 92" strap is secured with quick hook and loop Velcro® fasteners
- 2 straps per set (92" x 2")

080

## Safety Rails (pair)

- 3 height positions
- Plunger height adjustment

082

#### **Hand-Held Controller**

- Alternative to foot control
- Stores easily under top when not in use

084

## **Locking Casters**

• Heavy duty, rubber wheel, easy-roll casters

087

#### 030 Paper Dispenser

 Accommodates paper rolls from 18" (45.72cm) to 21" (53.34cm) wide

030

## **Paper Cutter**

• Clear plastic with elastic strap and buckle

040

#### Paper Dispenser/Cutter Combo

• Paper dispenser and paper cutter ordered as one option

034