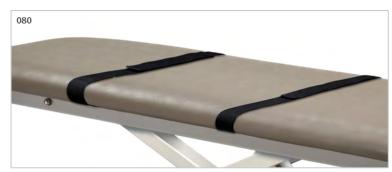

#### **Positioning Straps Set**

- 2"x 92" strap is secured with quick hook and loop Velcro® fasteners
- 2 straps per set (92" x 2")

080