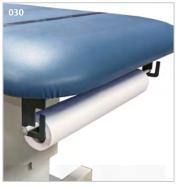

#### 030 Paper Dispenser

 Accommodates paper rolls from 18" (45.72cm) to 21" (53.34cm) wide

030