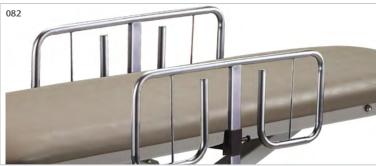

tive toxicity. For more information go to www.P65Warnings.ca.gov.



# **Upholstery Colors**



















Burgundy

# **OPTIONS**

# **Positioning Straps Set**

- 2"x 92" strap is secured with quick hook and loop Velcro® fasteners
- 2 straps per set (92" x 2")

080

# Safety Rails (pair)

- 3 height positions
- Plunger height adjustment

082

#### **Hand-Held Controller**

- Alternative to foot control
- Stores easily under top when not in use

084

# **Locking Casters**

• Heavy duty, rubber wheel, easy-roll casters

087

# 030 Paper Dispenser

 Accommodates paper rolls from 18" (45.72cm) to 21" (53.34cm) wide

030

# **Paper Cutter**

• Clear plastic with elastic strap and buckle

040

# Paper Dispenser/Cutter Combo

• Paper dispenser and paper cutter ordered as one option

034