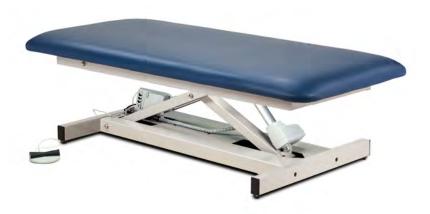

# Open Base, Extra Wide, Bariatric, Straight Top Power Table

#### **MODEL 84100**

- Extra wide, bariatric model with choice of two widths
- Features easy-clean, one-piece top
- Electric power height adjustment with foot control
- Ultra-strong, uni-frame base and top construction
- Heavy duty, all welded, lift mechanism
- Durable gray powder-coated steel frame
- Self-lubricating pivot points
- Smooth 110 volt electric height adjustment
- Power supply and motor meets UL 60601-1 and CAN/CSA C22.2 601.1
- Hands-free low voltage foot control
- Easy service, self contained, electrical components
- Rounded corner, upholstered top
- 2" (5 cm) ultra-firm padding
- Low height may help achieve ADA tax credit
- Customize with options
- Made in the USA by Clinton Industries
- 600 lbs. (272 kg) load capacity under normal use