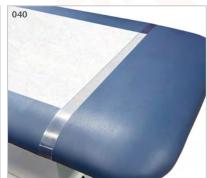

icity. For more information go to www.P65Warnings.ca.gov.



# **Upholstery Colors**



















Burgundy

# **OPTIONS**

# **Positioning Straps Set**

- 2"x 92" strap is secured with quick hook and loop Velcro® fasteners
- 2 straps per set (92" x 2")

080

# Safety Rails (pair)

- 3 height positions
- Plunger height adjustment

082

#### **Hand-Held Controller**

- Alternative to foot control
- Stores easily under top when not in use

084

# **Locking Casters**

• Heavy duty, rubber wheel, easy-roll casters

087

# 030 Paper Dispenser

 Accommodates paper rolls from 18" (45.72cm) to 21" (53.34cm) wide

030

# **Paper Cutter**

• Clear plastic with elastic strap and buckle

040

# Paper Dispenser/Cutter Combo

• Paper dispenser and paper cutter ordered as one option

034