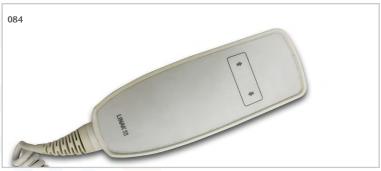

#### **Hand-Held Controller**

- Alternative to foot control
- Stores easily under top when not in use

084