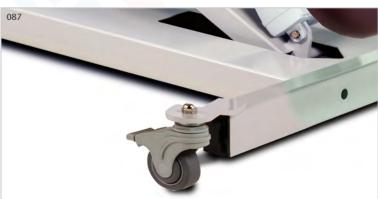

toxicity. For more information go to www.P65Warnings.ca.gov.



# **Upholstery Colors**



















Burgundy

# **OPTIONS**

# **Positioning Straps Set**

- 2"x 92" strap is secured with quick hook and loop Velcro® fasteners
- 2 straps per set (92" x 2")

080

# Safety Rails (pair)

- 3 height positions
- Plunger height adjustment

082

#### **Hand-Held Controller**

- Alternative to foot control
- Stores easily under top when not in use

084

# **Locking Casters**

• Heavy duty, rubber wheel, easy-roll casters

087

# 030 Paper Dispenser

 Accommodates paper rolls from 18" (45.72cm) to 21" (53.34cm) wide

030

# **Paper Cutter**

• Clear plastic with elastic strap and buckle

040

# Paper Dispenser/Cutter Combo

• Paper dispenser and paper cutter ordered as one option

034