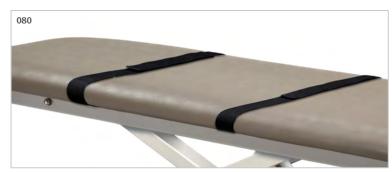

# **Positioning Straps Set**

- 2"x 92" strap is secured with quick hook and loop Velcro® fasteners
- 2 straps per set (92" x 2")

080