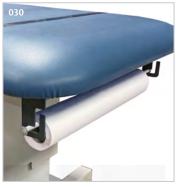

# 030 Paper Dispenser

 Accommodates paper rolls from 18" (45.72cm) to 21" (53.34cm) wide

030