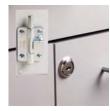

# 72" Wall Cabinet

#### 8272 Wall Cabinet

- Wall cabinet with 3 doors and 2 adjustable shelves
- Easy-clean, all laminate surface
- Tough, chip resistant edges
- Shipped in 2 units for easy installation
- Easily mounts with hook and wall rail mounting system
- Fully adjustable, concealed, soft-close hinges
- Satin finish pulls
- Choice of solid color or woodgrain laminates







California residents please be advised of the following, pursuant to Proposition 65:

WARNING: This product can expose you to chemicals, including chromium, which is known to the State of California to cause cancer or reproductive toxicity. For more information go to www.P65Warnings.ca.gov.

### **SPECIFICATIONS**

72" W x 12" D x 24" H

### **Options**



055 Door Locks



066 Door Locks & Inside Latch

## Finishes