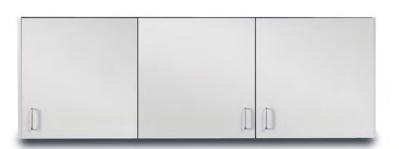

# 72" Wall Cabinet

#### 8272 Wall Cabinet

- Wall cabinet with 3 doors and 2 adjustable shelves
- Easy-clean, all laminate surface
- Tough, chip resistant edges
- Shipped in 2 units for easy installation
- Easily mounts with hook and wall rail mounting system
- Fully adjustable, concealed, soft-close hinges
- Satin finish pulls
- Choice of solid color or woodgrain laminates

### **SPECIFICATIONS**

72" W x 12" D x 24" H