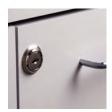

# 72" Wall Cabinet

#### 8272 Wall Cabinet

- Wall cabinet with 3 doors and 2 adjustable shelves
- Easy-clean, all laminate surface
- Tough, chip resistant edges
- Shipped in 2 units for easy installation
- Easily mounts with hook and wall rail mounting system
- Fully adjustable, concealed, soft-close hinges
- Satin finish pulls
- Choice of solid color or woodgrain laminates







California residents please be advised of the following, pursuant to Proposition 65:

WARNING: This product can expose you to chemicals, including chromium, which is known to the State of California to cause cancer or reproductive toxicity. For more information go to www.P65Warnings.ca.gov.

### **SPECIFICATIONS**

72" W x 12" D x 24" H

### **Options**



055 Door Locks



066 Door Locks & Inside Latch

## Finishes