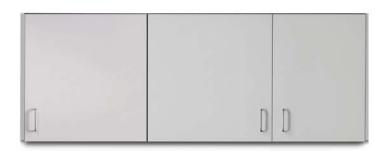

# 66" Wall Cabinet

#### 8266 Wall Cabinet

- Wall cabinet with 3 doors and 2 adjustable shelves
- Easy-clean, all laminate surface
- Tough, chip resistant edges
- Unit is pre-assembled to save installation time
- Cabinet easily mounts with hook and rail mounting system
- Satin finish pulls
- Choice of solid color or woodgrain laminates
- Fully adjustable, concealed, soft-close hinges

#### **SPECIFICATIONS**

66" W x 12" D x 24" H