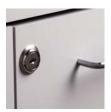

# 66" Wall Cabinet

#### 8266 Wall Cabinet

- Wall cabinet with 3 doors and 2 adjustable shelves
- Easy-clean, all laminate surface
- Tough, chip resistant edges
- Unit is pre-assembled to save installation time
- Cabinet easily mounts with hook and rail mounting system
- Satin finish pulls
- Choice of solid color or woodgrain laminates
- Fully adjustable, concealed, soft-close hinges







California residents please be advised of the following, pursuant to Proposition 65:

WARNING: This product can expose you to chemicals, including chromium, which is known to the State of California to cause cancer or reproductive toxicity. For more information go to www.P65Warnings.ca.gov.

#### **SPECIFICATIONS**

66" W x 12" D x 24" H

### **Options**



055 Door Locks



066 Door Locks & Inside Latch

## Finishes