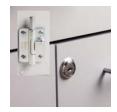

# 66" Wall Cabinet

#### 8266 Wall Cabinet

- Wall cabinet with 3 doors and 2 adjustable shelves
- Easy-clean, all laminate surface
- Tough, chip resistant edges
- Unit is pre-assembled to save installation time
- Cabinet easily mounts with hook and rail mounting system
- Satin finish pulls
- Choice of solid color or woodgrain laminates
- Fully adjustable, concealed, soft-close hinges







California residents please be advised of the following, pursuant to Proposition 65:

WARNING: This product can expose you to chemicals, including chromium, which is known to the State of California to cause cancer or reproductive toxicity. For more information go to www.P65Warnings.ca.gov.

#### **SPECIFICATIONS**

66" W x 12" D x 24" H

### **Options**



055 Door Locks



066 Door Locks & Inside Latch

## Finishes