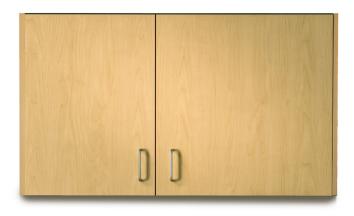

# 42" Wall Cabinet

#### 8242 Wall Cabinet

- Wall cabinet with 2 doors and 1 adjustable shelf
- Easy-clean, all laminate surface
- Tough, chip resistant edges
- Unit is pre-assembled to save installation time
- Cabinet easily mounts with hook and rail mounting system
- Satin finish pulls
- Choice of solid color or woodgrain laminates
- Fully adjustable, concealed, soft-close hinges

#### **SPECIFICATIONS**

42" W x 12" D x 24" H