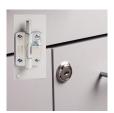

# 42" Wall Cabinet

#### 8242 Wall Cabinet

- Wall cabinet with 2 doors and 1 adjustable shelf
- Easy-clean, all laminate surface
- Tough, chip resistant edges
- Unit is pre-assembled to save installation time
- Cabinet easily mounts with hook and rail mounting system
- Satin finish pulls
- Choice of solid color or woodgrain laminates
- Fully adjustable, concealed, soft-close hinges







California residents please be advised of the following, pursuant to Proposition 65:

WARNING: This product can expose you to chemicals, including chromium, which is known to the State of California to cause cancer or reproductive toxicity. For more information go to www.P65Warnings.ca.gov.

#### **SPECIFICATIONS**

42" W x 12" D x 24" H

### **Options**



066 Door Lock & Inside Latch Combo

## Finishes