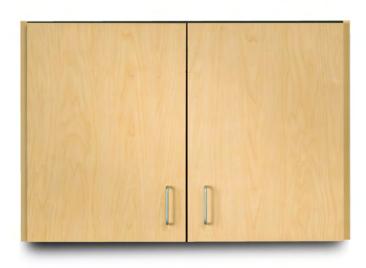

## 36" Wall Cabinet

## 8236 Wall Cabinet

- Wall cabinet with 2 doors and 1 adjustable shelf
- Easy-clean, all laminate surface
- Tough, chip resistant edges
- Unit is pre-assembled to save installation time
- Cabinet easily mounts with hook and rail mounting system
- Satin finish pulls
- Choice of solid color or woodgrain laminates
- Fully adjustable, concealed, soft-close hinges

SPECIFICATIONS

36" W x 12" D x 24" H