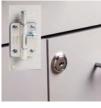

## 36" Wall Cabinet

## 8236 Wall Cabinet

- Wall cabinet with 2 doors and 1 adjustable shelf
- Easy-clean, all laminate surface
- Tough, chip resistant edges
- Unit is pre-assembled to save installation time
- Cabinet easily mounts with hook and rail mounting system
- Satin finish pulls
- Choice of solid color or woodgrain laminates
- Fully adjustable, concealed, soft-close hinges





## California residents please be advised of the following, pursuant to Proposition 65:

1 WARNING: This product can expose you to chemicals, including chromium, which is known to the State of California to cause cancer or reproductive toxicity. For more information go to www.P65Warnings.ca.gov.



SPECIFICATIONS

36" W x 12" D x 24" H

## Options



066 Door Lock & Inside Latch Combo