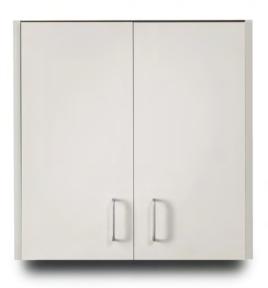

# 24" Wall Cabinet

#### 8224 Wall Cabinet

- Wall cabinet with 2 doors and 1 adjustable shelf
- Easy-clean, all laminate surface
- Tough, chip resistant edges
- Unit is pre-assembled to save installation time
- Cabinet easily mounts with hook and rail mounting system
- Satin chrome pulls
- Choice of solid color or woodgrain laminates
- Fully adjustable, concealed, soft-close hinges

#### **SPECIFICATIONS**

24" W x 12" D x 24" H