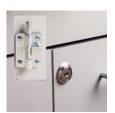

# 24" Wall Cabinet

#### 8224 Wall Cabinet

- Wall cabinet with 2 doors and 1 adjustable shelf
- Easy-clean, all laminate surface
- Tough, chip resistant edges
- Unit is pre-assembled to save installation time
- Cabinet easily mounts with hook and rail mounting system
- Satin chrome pulls
- Choice of solid color or woodgrain laminates
- Fully adjustable, concealed, soft-close hinges

# Prop 65 Warning

**WARNING:** This product can expose you to chemicals, including vinyl chloride, which is known to the State of California to cause cancer. For more information go to www.P65Warnings.ca.gov.







#### **SPECIFICATIONS**

24" W x 12" D x 24" H

## **Options**



066 Door Lock & Inside Latch Combo

### **Finishes**





3





av