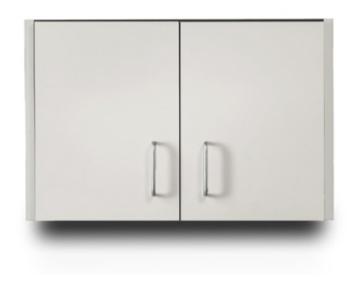

## **Short Wall Cabinet**

## 8212 Short Wall Cabinet

- Short wall cabinet that works well above a sink area for storage
- Features 2 doors
- Easy-clean, all laminate surface
- Tough, chip resistant edges
- Unit is pre-assembled to save installation time
- Cabinet easily mounts with hook and rail mounting system
- Fully adjustable, concealed, soft-close hinges
- Satin finish pulls
- Choice of solid color or woodgrain laminates

SPECIFICATIONS

24" W x 12" D x 12" H