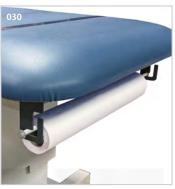

#### 030 Paper Dispenser

 Accommodates paper rolls from 18" (45.72cm) to 21" (53.34cm) wide

030