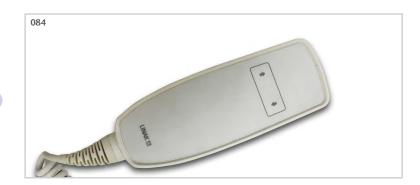

#### **Hand-Held Controller**

- Alternative to foot control
- Stores easily under top when not in use

084