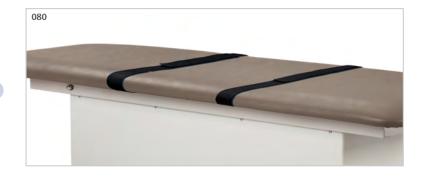

#### **Positioning Straps Set**

- 2"x 92" strap is secured with quick hook and loop Velcro® fasteners
- 2 straps per set (92" x 2")

080