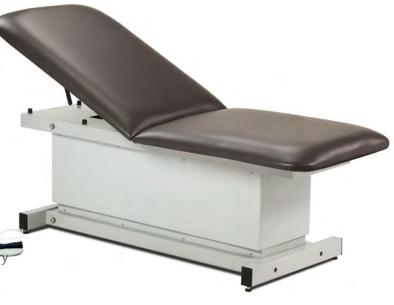

# Shrouded, Power XL Table with Adjustable Backrest

#### **MODEL 81299**

- Features easy-clean, 30" wide top with adjustable backrest which is adjustable from either side and raises 80 degrees from flat
- 600 lbs. (272 kg) load capacity under normal use
- Easy-clean, ABS plastic enclosed lift
- Smooth, electric, raise and lower height adjustment
- Pneumatic backrest cylinder is mounted internally
- Full width backrest hinge adds rigidity for greater support
- Heavy duty, steel frame is fabricated in the USA by Clinton Industries
- Dependable scissors-lift features an H-leg design for extra stability
- Rounded corner 3/4" plywood top with 2" of ultra firm padding covered by heavy weight upholstery
- Harden steel bolts and self lubricating pivot bearings for years of dependable service
- Low height may help achieve ADA tax credit

#### 81299 SPECIFICATIONS

| Overall  | /2" L x | 30" W x 21–34" H |
|----------|---------|------------------|
|          |         |                  |
|          |         |                  |
| Backrest | 38" L x | 30" W            |