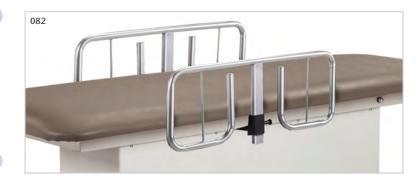

|
|          |         |                  |
| Backrest | 38" L x | 30" W            |

California residents please be advised of the following, pursuant to Proposition 65:

WARNING: This product can expose you to chemicals, including chromium, which is known to the State of California to cause cancer or reproductive toxicity. For more information go to www.P65Warnings.ca.gov.

# USA





















Shop tables & accessories at

## **OPTIONS**

#### **Positioning Straps Set**

- 2"x 92" strap is secured with quick hook and loop Velcro® fasteners
- 2 straps per set (92" x 2")

080

#### Safety Rails (pair)

- 3 height positions
- Plunger height adjustment

082

#### **Hand-Held Controller**

- Alternative to foot control
- Stores easily under top when not in use

084





#### 030 Paper Dispenser

 Accommodates paper rolls from 18" (45.72cm) to 21" (53.34cm) wide

030



### **Paper Cutter**

• Clear plastic with elastic strap and buckle

040

#### **Paper Dispenser/Cutter Combo**

• Paper dispenser and paper holder ordered as one option

034