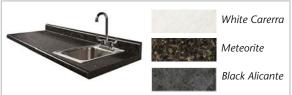

## 48" W x 18" D x 35" H

066 Door Locks &

Inside Latch

36P Postform Laminate Countertop with Sink Cutout

022 Sink

055 Door Locks

044 Add a Cabinet Drawer