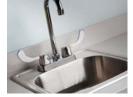

## 48" W x 18" D x 35" H

066 Door Locks &

Inside Latch

36P Postform Laminate Countertop with Sink Cutout

022 Sink

055 Door Locks

044 Add a Cabinet Drawer