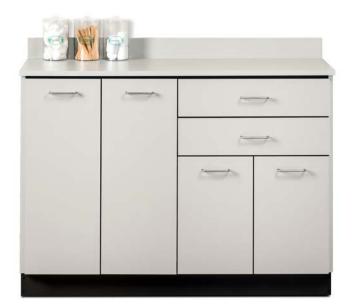

## 48" Base Cabinet

## 8048 Base Cabinet

- Base cabinet with 2 drawers and 4 doors with 2 adjustable shelves
- Easy-clean, all laminate surfaces
- Tough, chip resistant edges
- Unit is pre-assembled to save installation time
- Fully adjustable, soft-close hinges
- 3.25" backsplash included with top
- Satin chrome pulls
- Choice of solid color or woodgrain laminates
- Customizable with options