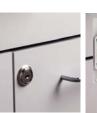

## 48" W x 18" D x 35" H

066 Door Locks &

Inside Latch

36P Postform Laminate Countertop with Sink Cutout

022 Sink

055 Door Locks

044 Add a Cabinet Drawer