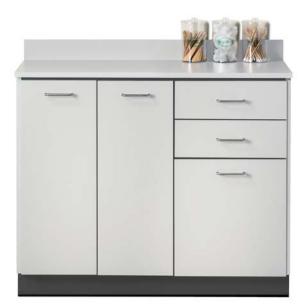

## 42" Base Cabinet

## 8042 Base Cabinet

- Base cabinet with 2 drawers and 3 doors with 2 adjustable shelves
- Easy-clean, all laminate surfaces
- Tough, chip resistant edges
- Unit is pre-assembled to save installation time
- Fully adjustable, soft-close hinges
- 3.25" backsplash included with top
- Satin chrome pulls
- Choice of solid color or woodgrain laminates
- Customizable with options