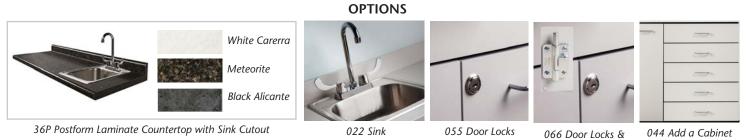

**SPECIFICATIONS** 

42" W x 18" D x 35" H

044 Add a Cabinet Drawer

Gray

Inside Latch

Dark Cherry