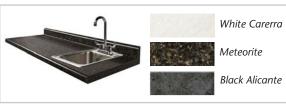

## **OPTIONS**

36P Postform Laminate Countertop with Sink Cutout

022 Sink

055 Door Locks

066 Door Locks & Inside Latch

044 Add a Cabinet Drawer

## Finishes

Slate