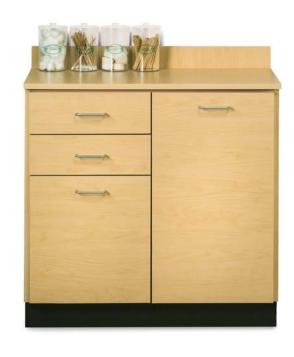

## 36" Base Cabinet

## 8036 Base Cabinet

- Base cabinet with 2 drawers and 2 doors with 2 adjustable shelves
- Easy-clean, all laminate surfaces
- Tough, chip resistant edges
- Unit is pre-assembled to save installation time
- Fully adjustable, soft-close hinges
- 3.25" backsplash included with top
- Satin finish pulls
- Choice of solid color or woodgrain laminates
- Customizable with options

**SPECIFICATIONS** 

36" W x 18" D x 35" H