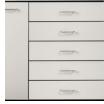

## 8036 Base Cabinet

- Base cabinet with 2 drawers and 2 doors with 2 adjustable shelves
- Easy-clean, all laminate surfaces
- Tough, chip resistant edges
- Unit is pre-assembled to save installation time
- Fully adjustable, soft-close hinges
- 3.25" backsplash included with top
- Satin finish pulls
- Choice of solid color or woodgrain laminates
- Customizable with options