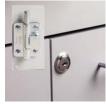

## **OPTIONS**

36P Postform Laminate Countertop with Sink Cutout

022 Sink

055 Door Locks

066 Door Locks & Inside Latch

044 Add a Cabinet Drawer