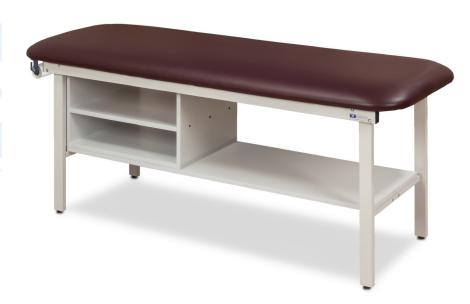

# Flat Top, Alpha Series, Treatment Table with Shelving

### **MODEL 3300**

- Gray, powder-coated, all-welded, steel frame
- Gray laminate tiered shelving and shelf
- Adjustable height levelers
- Pre-threaded hardware for easy assembly
- Paper dispenser included
- 2" of firm foam padding (5 cm)
- Traditional square corner top
- Fast, easy assembly with basic tools
- 450 lbs. load capacity under normal use (204 kg)

### **SPECIFICATIONS**

| 3300-27 | 72" L x 27" W x 31" H |
|---------|-----------------------|
| 3300-30 | 72" L x 30" W x 31" H |

California residents please be advised of the following, pursuant to Proposition 65: