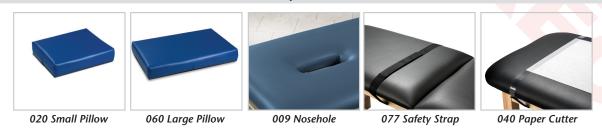

Full Shelf



### **MODEL 3200**

- Gray, powder-coated, all-welded, steel frame
- Gray laminate shelf
- Adjustable height levelers
- Pre-threaded hardware for easy assembly
- Paper dispenser included
- 2" of firm foam padding (5 cm)
- Traditional square corner top
- Fast, easy assembly with basic tools
- 450 lbs. load capacity under normal use (204 kg)

#### **SPECIFICATIONS**

| 3200-27 | 72" L x 27" W x 31" H |
|---------|-----------------------|
| 3200-30 | 72" L x 30" W x 31" H |

California residents please be advised of the following, pursuant to Proposition 65:

**WARNING:** This product can expose you to chemicals, including diisononyl phthalate (DINP), which is known to the State of California to cause cancer. For more information go to www.P65Warnings.ca.gov.

#### **Options**



## **Upholstery Colors**