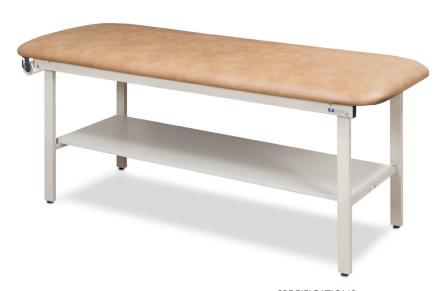

# Flat Top, Alpha Series, Treatment Table with Full Shelf

### **MODEL 3200**

- Gray, powder-coated, all-welded, steel frame
- Gray laminate shelf
- Adjustable height levelers
- Pre-threaded hardware for easy assembly
- Paper dispenser included
- 2" of firm foam padding (5 cm)
- Traditional square corner top
- Fast, easy assembly with basic tools
- 450 lbs. load capacity under normal use (204 kg)

#### **SPECIFICATIONS**

| 3200-27 | 72" L x 27" W x 31" H |
|---------|-----------------------|
| 3200-30 | 72" L x 30" W x 31" H |

California residents please be advised of the following, pursuant to Proposition 65: