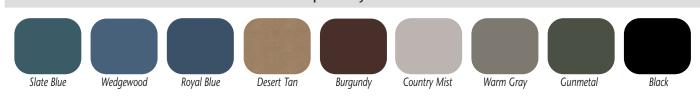

00**

- Gray, powder-coated, all-welded, steel frame
- Gray laminate shelf
- Adjustable height levelers
- Pre-threaded hardware for easy assembly
- Paper dispenser included
- 2" of firm foam padding (5 cm)
- Traditional square corner top
- Fast, easy assembly with basic tools
- 450 lbs. load capacity under normal use (204 kg)

#### **SPECIFICATIONS**

| 3200-27 | 72" L x 27" W x 31" H |
|---------|-----------------------|
| 3200-30 | 72" L x 30" W x 31" H |

California residents please be advised of the following, pursuant to Proposition 65:

**WARNING:** This product can expose you to chemicals, including diisononyl phthalate (DINP), which is known to the State of California to cause cancer. For more information go to www.P65Warnings.ca.gov.

#### **Options**



## **Upholstery Colors**