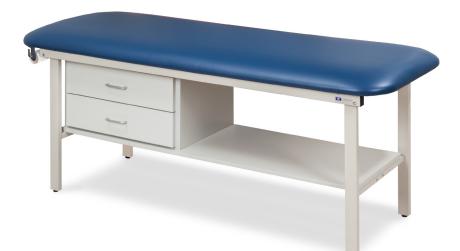

## Flat Top, Alpha Series, Treatment Table with Drawers

## **MODEL 3130**

- Gray, powder-coated, all-welded, steel frame
- Gray laminate drawer fronts and shelf
- Adjustable height levelers
- Pre-threaded hardware for easy assembly
- Paper dispenser included
- 2" of firm foam padding (5 cm)
- Traditional square corner top
- Fast, easy assembly with basic tools
- 450 lbs. load capacity under normal use (204 kg)

## SPECIFICATIONS

| 3130-27 |  |
|---------|--|
| 3130-30 |  |

72" L x 27" W x 31" H 72" L x 30" W x 31" H