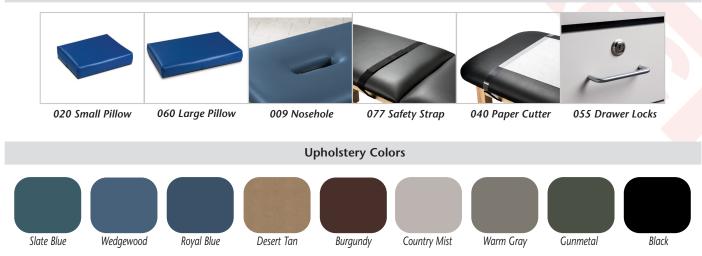

able with Drawers



## **MODEL 3130**

- Gray, powder-coated, all-welded, steel frame
- Gray laminate drawer fronts and shelf
- Adjustable height levelers
- Pre-threaded hardware for easy assembly
- Paper dispenser included
- 2" of firm foam padding (5 cm)
- Traditional square corner top
- Fast, easy assembly with basic tools
- 450 lbs. load capacity under normal use (204 kg)

## SPECIFICATIONS

| 3130-27 |  |
|---------|--|
| 3130-30 |  |

72" L x 27" W x 31" H 72" L x 30" W x 31" H

## California residents please be advised of the following, pursuant to Proposition 65:

**WARNING:** This product can expose you to chemicals, including chromium, which is known to the State of California to cause cancer or reproductive toxicity. For more information go to www.P65Warnings.ca.gov.

Options



Shop tables & accessories at