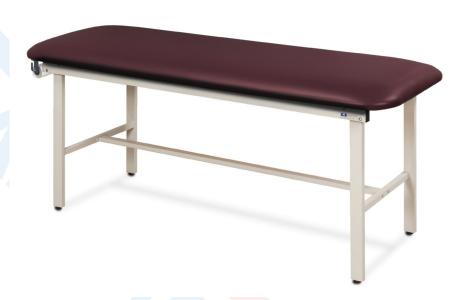

# Flat Top, Alpha Series, Treatment Table

### **MODEL 3100**

- Gray, powder-coated, all-welded, steel frame
- Adjustable height levelers
- Pre-threaded hardware for easy assembly
- Paper dispenser included
- 2" of firm foam padding (5 cm)
- Traditional square corner top
- Fast, easy assembly with basic tools
- 450 lbs. load capacity under normal use (204 kg)

#### **SPECIFICATIONS**

| 3100-27 | 72" L x 27" W x 31" H |
|---------|-----------------------|
| 3100-30 | 72" L x 30" W x 31" H |

California residents please be advised of the following, pursuant to Proposition 65: