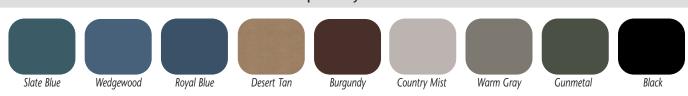

Table



### **MODEL 3100**

- Gray, powder-coated, all-welded, steel frame
- Adjustable height levelers
- Pre-threaded hardware for easy assembly
- Paper dispenser included
- 2" of firm foam padding (5 cm)
- Traditional square corner top
- Fast, easy assembly with basic tools
- 450 lbs. load capacity under normal use (204 kg)

#### **SPECIFICATIONS**

| 3100-27 | 72" L x 27" W x 31" H |
|---------|-----------------------|
| 3100-30 | 72" L x 30" W x 31" H |

California residents please be advised of the following, pursuant to Proposition 65:

**WARNING:** This product can expose you to chemicals, including diisononyl phthalate (DINP), which is known to the State of California to cause cancer. For more information go to www.P65Warnings.ca.gov.

## **Options**



## **Upholstery Colors**