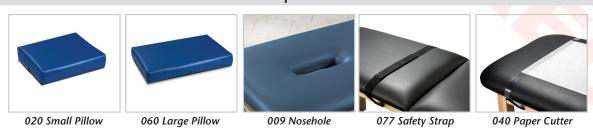

Top, Alpha Series, Treatment Table



### **MODEL 3100**

- Gray, powder-coated, all-welded, steel frame
- Adjustable height levelers
- Pre-threaded hardware for easy assembly
- Paper dispenser included
- 2" of firm foam padding (5 cm)
- Traditional square corner top
- Fast, easy assembly with basic tools
- 450 lbs. load capacity under normal use (204 kg)

#### **SPECIFICATIONS**

| 3100-27 | 72" L x 27" W x 31" H |
|---------|-----------------------|
| 3100-30 | 72" L x 30" W x 31" H |

California residents please be advised of the following, pursuant to Proposition 65:

**WARNING:** This product can expose you to chemicals, including diisononyl phthalate (DINP), which is known to the State of California to cause cancer. For more information go to www.P65Warnings.ca.gov.

## **Options**



## **Upholstery Colors**