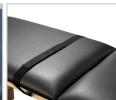

#### **MODEL 3030**

- Features powder-coated, all-steel frame, gray laminate shelving and an adjustable backrest
- Easy bolt-through assembly
- Paper dispenser included
- Adjustable leg levelers
- Seamless rounded corner top
- 2" firm foam padding (5 cm)
- Heavyweight, knit-backed upholstery
- 450 lbs. load capacity under normal use (204 kg)