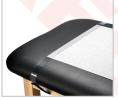

#### **MODEL 3030**

- Features powder-coated, all-steel frame, gray laminate shelving and an adjustable backrest
- Easy bolt-through assembly
- Paper dispenser included
- Adjustable leg levelers
- Seamless rounded corner top
- 2" firm foam padding (5 cm)
- Heavyweight, knit-backed upholstery
- 450 lbs. load capacity under normal use (204 kg)