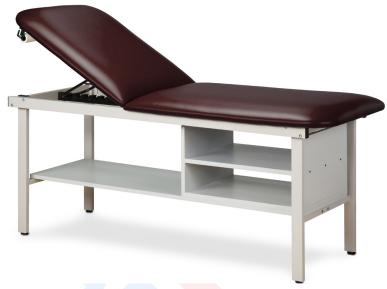

# Alpha Series, Treatment Table with Shelving

#### **MODEL 3030**

- Features powder-coated, all-steel frame, gray laminate shelving and an adjustable backrest
- Easy bolt-through assembly
- Paper dispenser included
- Adjustable leg levelers
- Seamless rounded corner top
- 2" firm foam padding (5 cm)
- Heavyweight, knit-backed upholstery
- 450 lbs. load capacity under normal use (204 kg)

### **SPECIFICATIONS**

| 3030-27 | 72" L x 27" W x 31" H |
|---------|-----------------------|
| 3030-30 | 72" L x 30" W x 31" H |

California residents please be advised of the following, pursuant to Proposition 65: