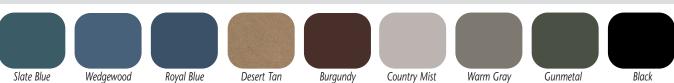

shelf, two, easy-clean, plastic drawers with gray drawer fronts and an adjustable backrest
- Easy bolt-through assembly
- Paper dispenser included
- Adjustable leg levelers
- Seamless rounded corner top
- 2" firm foam padding (5 cm)
- Heavyweight, knit-backed upholstery
- 450 lbs. load capacity under normal use (204 kg)

#### **SPECIFICATIONS**

| 3013-27 | 72" L x 27" W x 31" H |
|---------|-----------------------|
| 3013-30 | 72" L x 30" W x 31" H |

California residents please be advised of the following, pursuant to Proposition 65:

**WARNING:** This product can expose you to chemicals, including chromium, which is known to the State of California to cause cancer or reproductive toxicity. For more information go to www.P65Warnings.ca.gov.

## **Options**



### **Upholstery Colors**