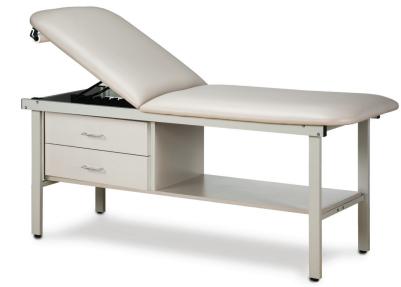

# **Alpha Series, Treatment Table with Drawers**

#### **MODEL 3013**

- Features powder-coated, all-steel frame, gray laminate shelf, two, easy-clean, plastic drawers with gray drawer fronts and an adjustable backrest
- Easy bolt-through assembly
- Paper dispenser included
- Adjustable leg levelers
- Seamless rounded corner top
- 2" firm foam padding (5 cm)
- Heavyweight, knit-backed upholstery
- 450 lbs. load capacity under normal use (204 kg)

#### **SPECIFICATIONS**

| 3013-27 | 72" L x 27" W x 31" H |
|---------|-----------------------|
| 3013-30 | 72" L x 30" W x 31" H |

California residents please be advised of the following, pursuant to Proposition 65: