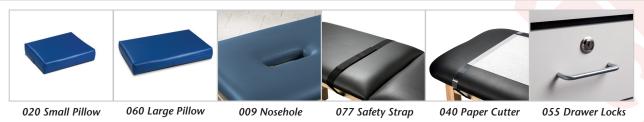

ll-steel frame, gray laminate shelf, two, easy-clean, plastic drawers with gray drawer fronts and an adjustable backrest
- Easy bolt-through assembly
- Paper dispenser included
- Adjustable leg levelers
- Seamless rounded corner top
- 2" firm foam padding (5 cm)
- Heavyweight, knit-backed upholstery
- 450 lbs. load capacity under normal use (204 kg)

#### **SPECIFICATIONS**

| 3013-27 | 72" L x 27" W x 31" H |
|---------|-----------------------|
| 3013-30 | 72" L x 30" W x 31" H |

California residents please be advised of the following, pursuant to Proposition 65:

**WARNING:** This product can expose you to chemicals, including chromium, which is known to the State of California to cause cancer or reproductive toxicity. For more information go to www.P65Warnings.ca.gov.

## **Options**



### **Upholstery Colors**