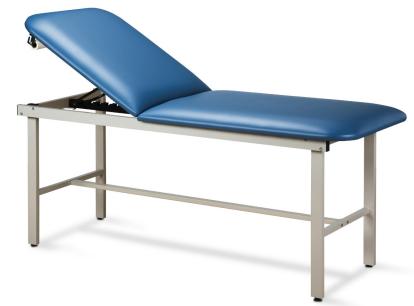

# **Alpha Series Treatment Table with H-Brace**

#### **MODEL 3010**

 Features powder-coated, all-steel frame, and adjustable backrest

Easy bolt-through assembly

Paper dispenser included

Adjustable leg levelers

Seamless rounded corner top

2" firm foam padding (5 cm)

Heavyweight, knit-backed upholstery

450 lbs. load capacity under normal use (204 kg)

#### **SPECIFICATIONS**

| 3010-27 | 72" L x 27" W x 31" H |
|---------|-----------------------|
| 3010-30 | 72" L x 30" W x 31" H |

California residents please be advised of the following, pursuant to Proposition 65: