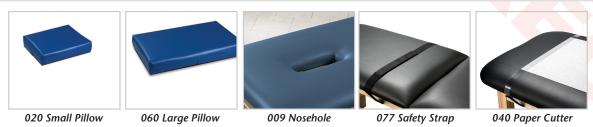

# **Alpha Series Treatment Table with H-Brace**



#### **MODEL 3010**

 Features powder-coated, all-steel frame, and adjustable backrest

Easy bolt-through assembly

Paper dispenser included

Adjustable leg levelers

Seamless rounded corner top

2" firm foam padding (5 cm)

Heavyweight, knit-backed upholstery

450 lbs. load capacity under normal use (204 kg)

#### **SPECIFICATIONS**

| 3010-27 | 72" L x 27" W x 31" H |
|---------|-----------------------|
| 3010-30 | 72" L x 30" W x 31" H |

California residents please be advised of the following, pursuant to Proposition 65:

warning: This product can expose you to chemicals, including diisononyl phthalate (DINP), which is known to the State of California to cause cancer. For more information go to www.P65Warnings.ca.gov.

## **Options**



### **Upholstery Colors**