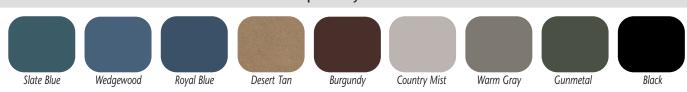

ble with H-Brace**



#### **MODEL 3010**

 Features powder-coated, all-steel frame, and adjustable backrest

Easy bolt-through assembly

Paper dispenser included

Adjustable leg levelers

Seamless rounded corner top

2" firm foam padding (5 cm)

Heavyweight, knit-backed upholstery

450 lbs. load capacity under normal use (204 kg)

#### **SPECIFICATIONS**

| 3010-27 | 72" L x 27" W x 31" H |
|---------|-----------------------|
| 3010-30 | 72" L x 30" W x 31" H |

California residents please be advised of the following, pursuant to Proposition 65:

warning: This product can expose you to chemicals, including diisononyl phthalate (DINP), which is known to the State of California to cause cancer. For more information go to www.P65Warnings.ca.gov.

## **Options**



### **Upholstery Colors**