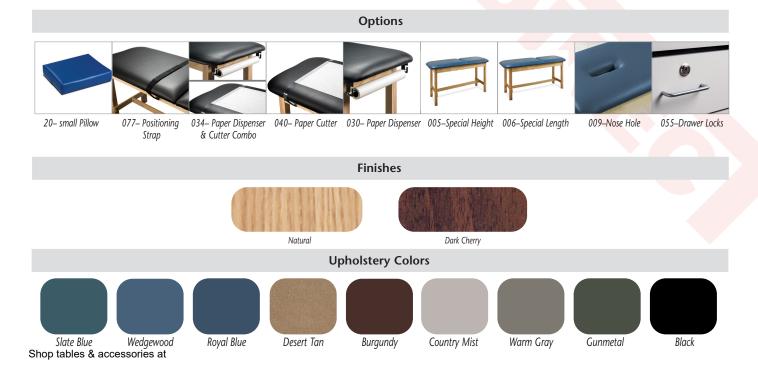

## **MODEL 1300**

- · Solid hardwood legs
- H-brace construction
- Two drawer unit and shelf in Natural or Dark Cherry laminate to coordinate with frame
- Legs have pre-inserted carriage bolts for fast easy assembly
- Seamless, rounded corner top
- 2" of firm foam padding (5 cm)
- Available in Natural and Dark Cherry finish
- Choice of upholstery colors
- Fast, easy assembly with basic tools
- 400 lbs. load capacity under normal use (181.43 kg)