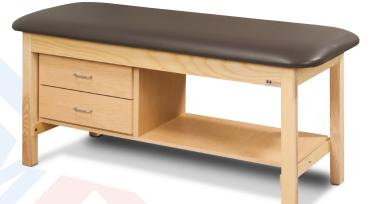

## Flat Top, Classic Series, Straight Line Treatment Table with Drawers

## **MODEL 1300**

- · Solid hardwood legs
- H-brace construction
- Two drawer unit and shelf in Natural or Dark Cherry laminate to coordinate with frame
- Legs have pre-inserted carriage bolts for fast easy assembly
- Seamless, rounded corner top
- 2" of firm foam padding (5 cm)
- Available in Natural and Dark Cherry finish
- Choice of upholstery colors
- Fast, easy assembly with basic tools
- 400 lbs. load capacity under normal use (181.43 kg)

## SPECIFICATIONS

| 1300-27 | 72"Lx 27"W x 31"H |
|---------|-------------------|
| 1300-30 | 72"Lx 30"W x 31"H |
| 1300-38 | 78"Lx 30"W x 31"H |