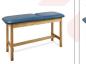

## **Classic Series, Straight Line Treatment Table with Shelving**

## **MODEL 1030**

- Features hardwood legs, laminate shelf, storage compartments and adjustable backrest
- Backrest has 6 settings of approximately: 60°, 55°, 50°, 43°, 36° & 27°
- Scratch resistant topcoat finish
- Fast and easy assembly
- Seamless rounded corner top
- 2" firm foam padding (5 cm)
- Heavyweight, knit-backed upholstery
- 400 lbs. load capacity under normal use (181.43 kg)

## **SPECIFICATIONS**

| 1030-27 | 72"Lx 27"W x 31"H |
|---------|-------------------|
| 1030-30 | 72"Lx 30"W x 31"H |
| 1030-38 | 78"Lx 30"W x 31"H |