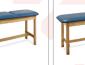

## **Classic Series, Straight Line Treatment Table with Shelving**

## **MODEL 1030**

- Features hardwood legs, laminate shelf, storage compartments and adjustable backrest
- Backrest has 6 settings of approximately: 60°, 55°, 50°, 43°, 36° & 27°
- Scratch resistant topcoat finish
- Fast and easy assembly
- Seamless rounded corner top
- 2" firm foam padding (5 cm)
- Heavyweight, knit-backed upholstery
- 400 lbs. load capacity under normal use (181.43 kg)