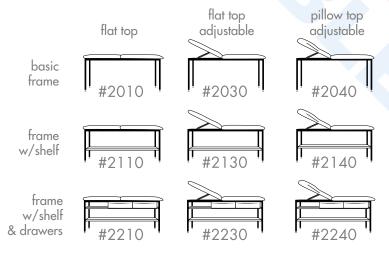

## Customizable

- Three different types of tops
- Three different types of frames
- Nine total models to choose from
- Adjustable back models have six different positions

# **MODELS**