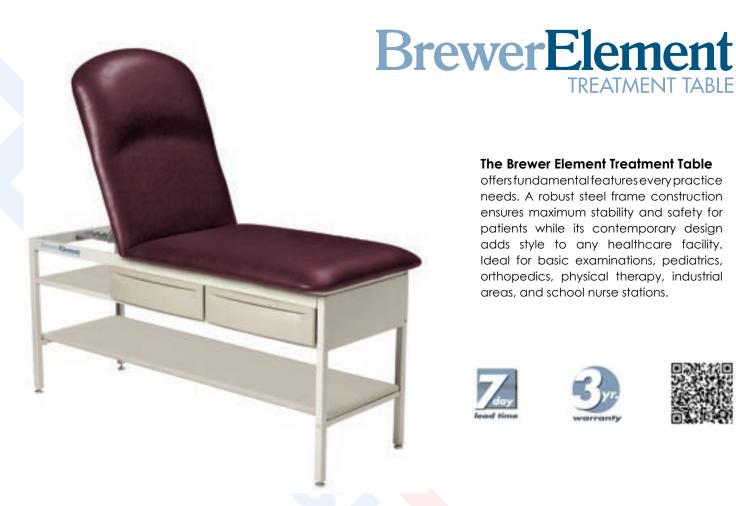

# The Brewer Element Treatment Table

offers fundamental features every practice needs. A robust steel frame construction ensures maximum stability and safety for patients while its contemporary design adds style to any healthcare facility. Ideal for basic examinations, pediatrics, orthopedics, physical therapy, industrial areas, and school nurse stations.

### **Large Optional Drawers**

- Up to two optional drawers
- Dimensions: 19" L x 20" W
- Can be made left or right handed
- Space to accomodate up to six additional paper rolls

# **Optional Shelf Dimensions**

Width: 18" (45.7 cm)