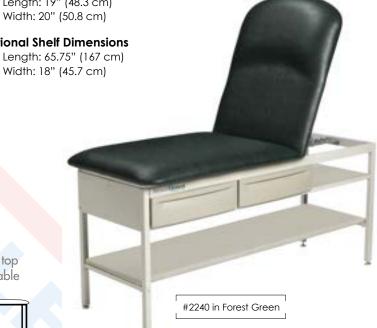

#### Table Dimensions with Upholstery

Height: 31" (78.7 cm) Length: 74" (187.9 cm)

Width: 28" (71.1 cm)

## **Optional Drawer Dimensions**

Length: 19" (48.3 cm) Width: 20" (50.8 cm)

# **Optional Shelf Dimensions**

Width: 18" (45.7 cm)