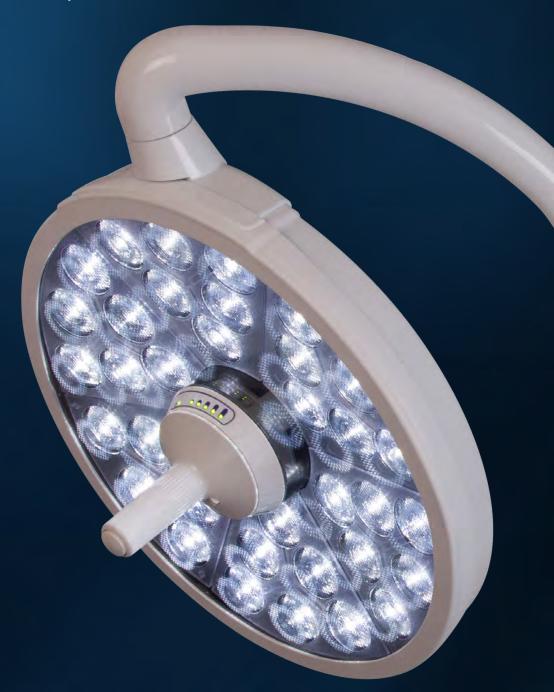

#### MI-1000 - Adding unsurpassed brilliance in the OR.

Ideal within the surgical environment, the MI-1000 offers unsurpassed longevity and flexibility in a package that's incredibly affordable. The large diameter LED array provides excellent shadow control – even with just a single light head. Pressing the center button on the sterilizable handle allows 5-stage dimming plus ambient light mode (for minimally-invasive procedures) for easy management of brightness within the illumination field.

• 100,000 lux at 1 meter • 4,300° K pure white • CRI 97

procedure outcomes.

The ideal and surprisingly affordable, mid-sized light for minor surgery, procedures and exams. The MI-750 delivers maximum brightness, sharpness and color accuracy. So you can visualize your work in the most precise way. 3-stage dimming via the sterilizable handle lets you easily control brightness within the sterile field.