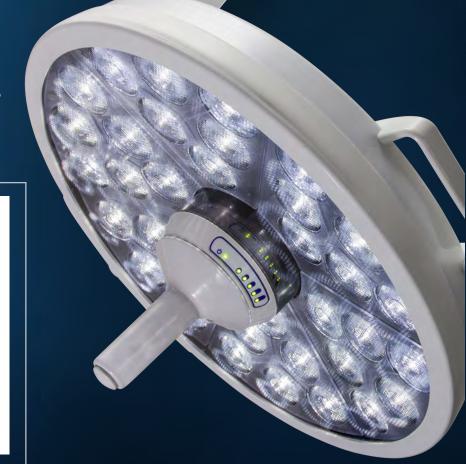

#### MI-1000 - Adding unsurpassed brilliance in the OR.

Ideal within the surgical environment, the MI-1000 offers unsurpassed longevity and flexibility in a package that's incredibly affordable. The large diameter LED array provides excellent shadow control – even with just a single light head. Pressing the center button on the sterilizable handle allows 5-stage dimming plus ambient light mode (for minimally-invasive procedures) for easy management of brightness within the illumination field.

• 100,000 lux at 1 meter • 4,300° K pure white • CRI 97

procedure outcomes.

The ideal and surprisingly affordable, mid-sized light for minor surgery, procedures and exams. The MI-750 delivers maximum brightness, sharpness and color accuracy. So you can visualize your work in the most precise way. 3-stage dimming via the sterilizable handle lets you easily control brightness within the sterile field.