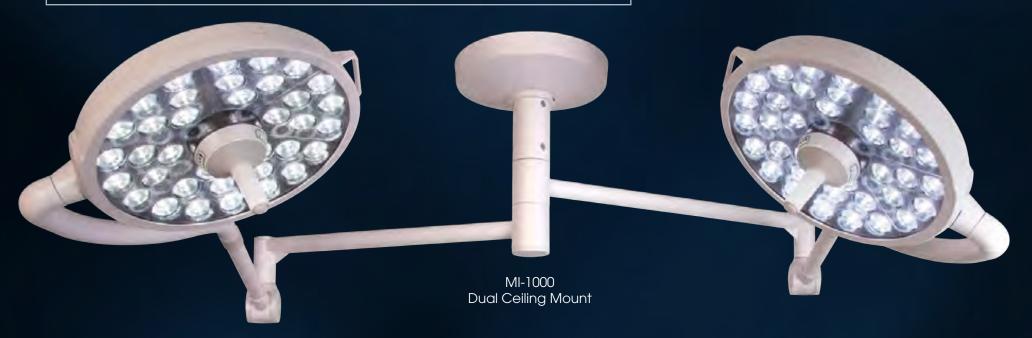

#### MI-1000 - Adding unsurpassed brilliance in the OR.

Ideal within the surgical environment, the MI-1000 offers unsurpassed longevity and flexibility in a package that's incredibly affordable. The large diameter LED array provides excellent shadow control – even with just a single light head. Pressing the center button on the sterilizable handle allows 5-stage dimming plus ambient light mode (for minimally-invasive procedures) for easy management of brightness within the illumination field.

#### Design your lighting to fit your exact needs.

The MI Series gives you total flexibility in designing the lighting in your OR, ER, ICU, clinic or office. Featuring a longer, completely reengineered arm (now 66"), the MI-1000, MI-750 and MI-550 are available in single ceiling, dual ceiling, wall, and portable mounting options. A battery back-up option is also available.