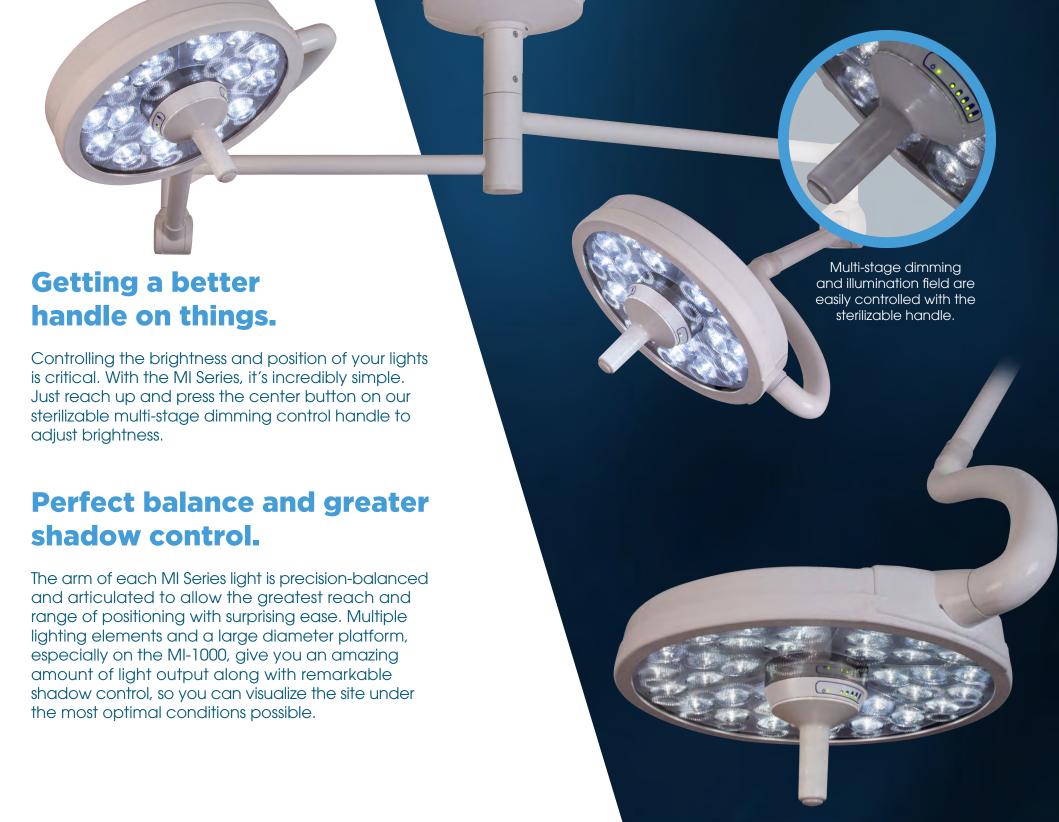

#### MI-1000 - Adding unsurpassed brilliance in the OR.

Ideal within the surgical environment, the MI-1000 offers unsurpassed longevity and flexibility in a package that's incredibly affordable. The large diameter LED array provides excellent shadow control – even with just a single light head. Pressing the center button on the sterilizable handle allows 5-stage dimming plus ambient light mode (for minimally-invasive procedures) for easy management of brightness within the illumination field.

#### Design your lighting to fit your exact needs.

The MI Series gives you total flexibility in designing the lighting in your OR, ER, ICU, clinic or office. Featuring a longer, completely reengineered arm (now 66"), the MI-1000, MI-750 and MI-550 are available in single ceiling, dual ceiling, wall, and portable mounting options. A battery back-up option is also available.