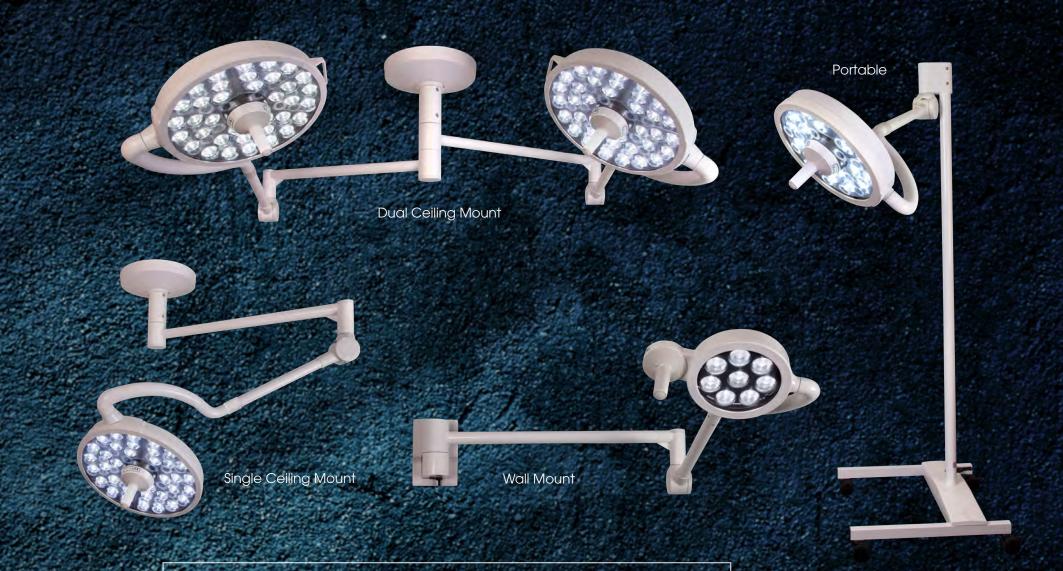

#### Design your lighting to fit your exact needs.

The MI Series gives you total flexibility in designing the lighting in your OR, ER, ICU, clinic or office. Featuring a longer, completely reengineered arm (now 66"), the MI-1000, MI-750 and MI-550 are available in single ceiling, dual ceiling, wall, and portable mounting options. A battery back-up option is also available.