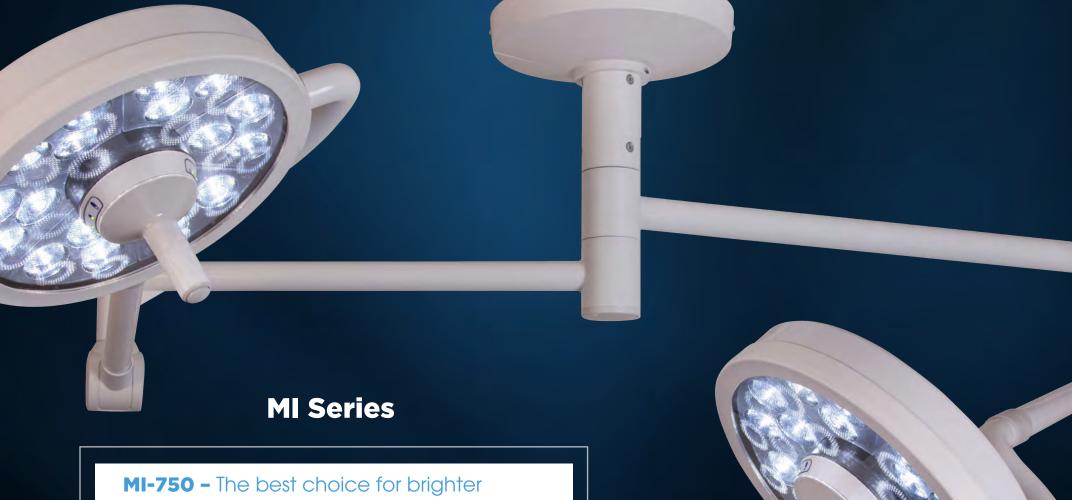

### **The MI Series**

Three incomparable lights with limitless lighting possibilities.

Our MI Series offers a selection of three different-sized lights. Choose the best one to fit your operating, procedure or exam rooms.

• 100,000 lux at 1 meter • 4,300° K pure white • CRI 97

procedure outcomes.

The ideal and surprisingly affordable, mid-sized light for minor surgery, procedures and exams. The MI-750 delivers maximum brightness, sharpness and color accuracy. So you can visualize your work in the most precise way. 3-stage dimming via the sterilizable handle lets you easily control brightness within the sterile field.