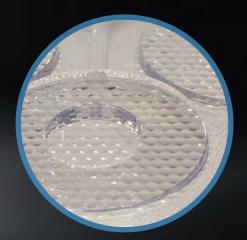

To compensate for inherent LED color imperfections, we developed an ingenious lens that merges all emitted colors into one focused beam of very white light, affording you unparalleled color accuracy.

All MI Series lights incorporate a special front diffuser lens system that individually re-directs each beam into a single, coherent, even light field.