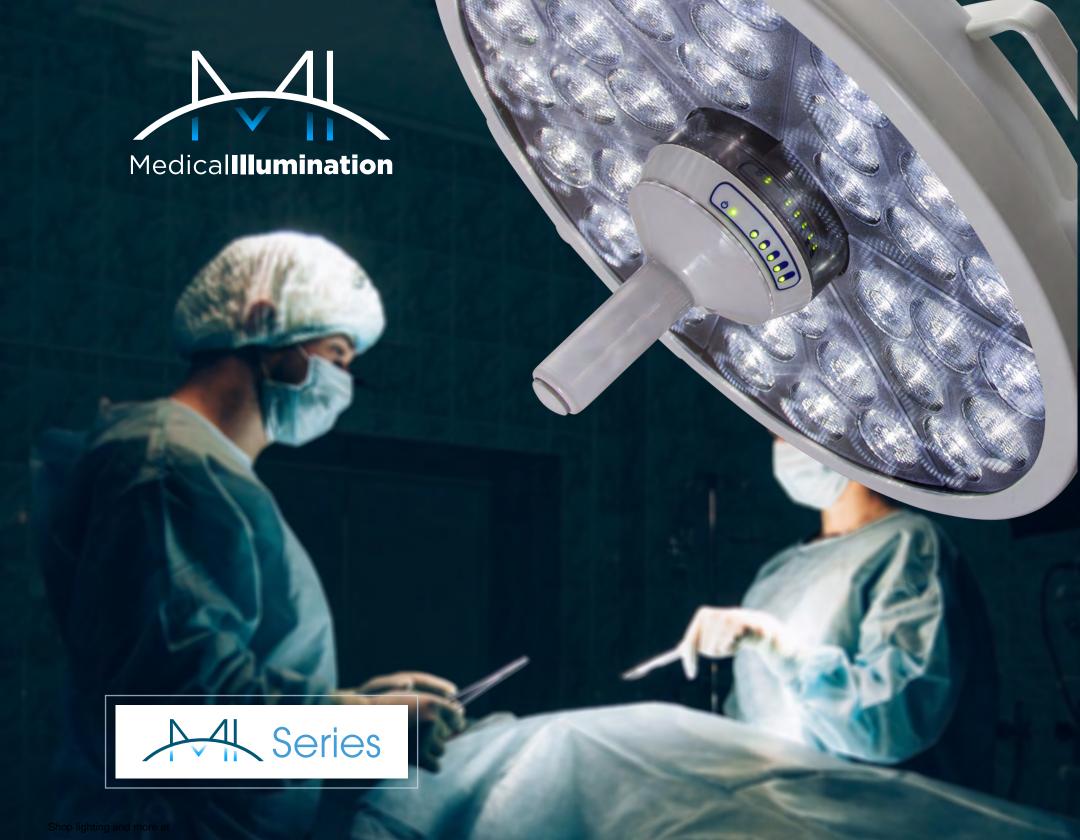

# MI Series The guiding lights for all patient care

Whether you're performing surgery, procedures or exams, it's absolutely critical that the lighting conditions be optimal so you can visualize your work with complete accuracy. Nothing less is acceptable. At Medical Illumination, our sole focus is making that happen.

The MI Series lights are significantly brighter, whiter and cooler than any previous technology. So you get the most vivid, accurate colors with remarkable shadow control — and virtually no heat emission — which make our lights more comfortable to work under than any other lights. All at a price you won't sweat over.

#### MI-1000 - Adding unsurpassed brilliance in the OR.

Ideal within the surgical environment, the MI-1000 offers unsurpassed longevity and flexibility in a package that's incredibly affordable. The large diameter LED array provides excellent shadow control – even with just a single light head. Pressing the center button on the sterilizable handle allows 5-stage dimming plus ambient light mode (for minimally-invasive procedures) for easy management of brightness within the illumination field.