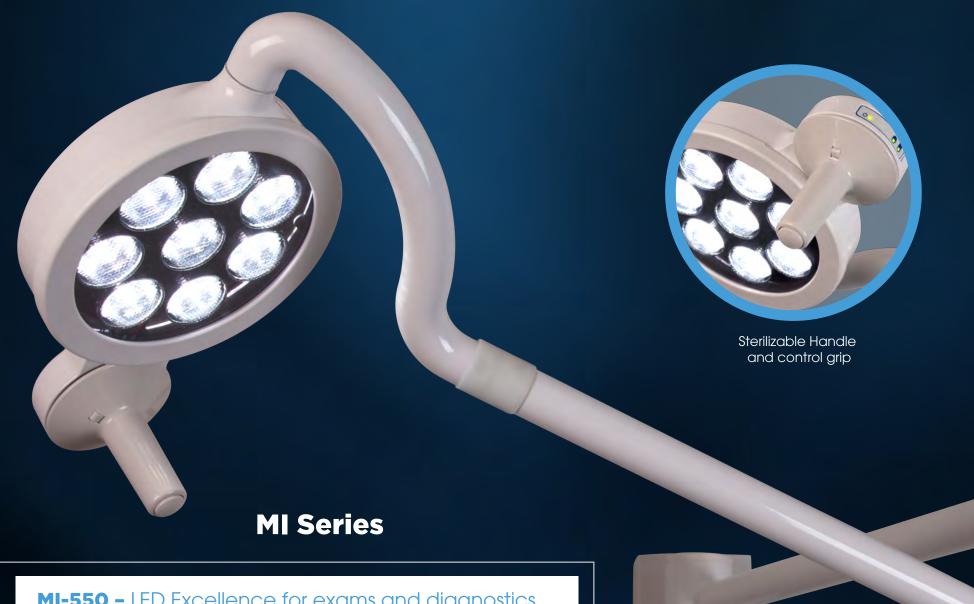

### MI-550 - LED Excellence for exams and diagnostics.

The MI-550 is the perfect fit and offers the greatest value in an examination and diagnostic light. It provides maximum brightness, sharpness and color accuracy. So you can visualize your work in the most precise way.

• 55,000 lux at 24" (60 cm) • 4,300° K pure white • CRI 97